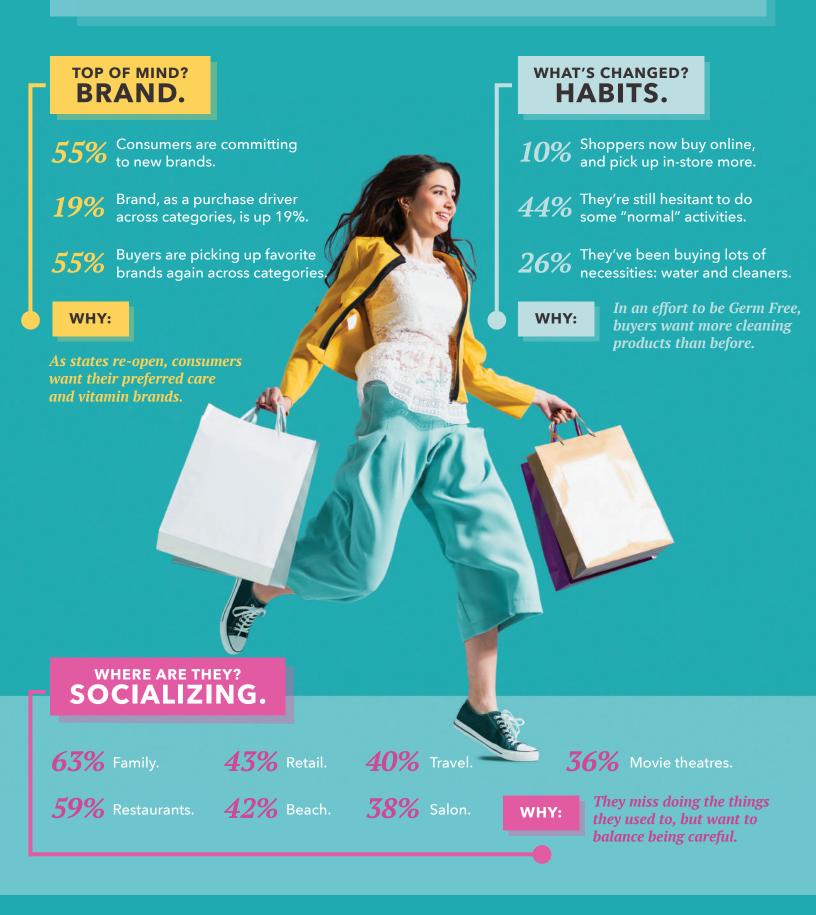

## THE NEW CONSUMER, BRAND LOYAL?

Over 10 weeks we observed **55%** return to favorite brands.